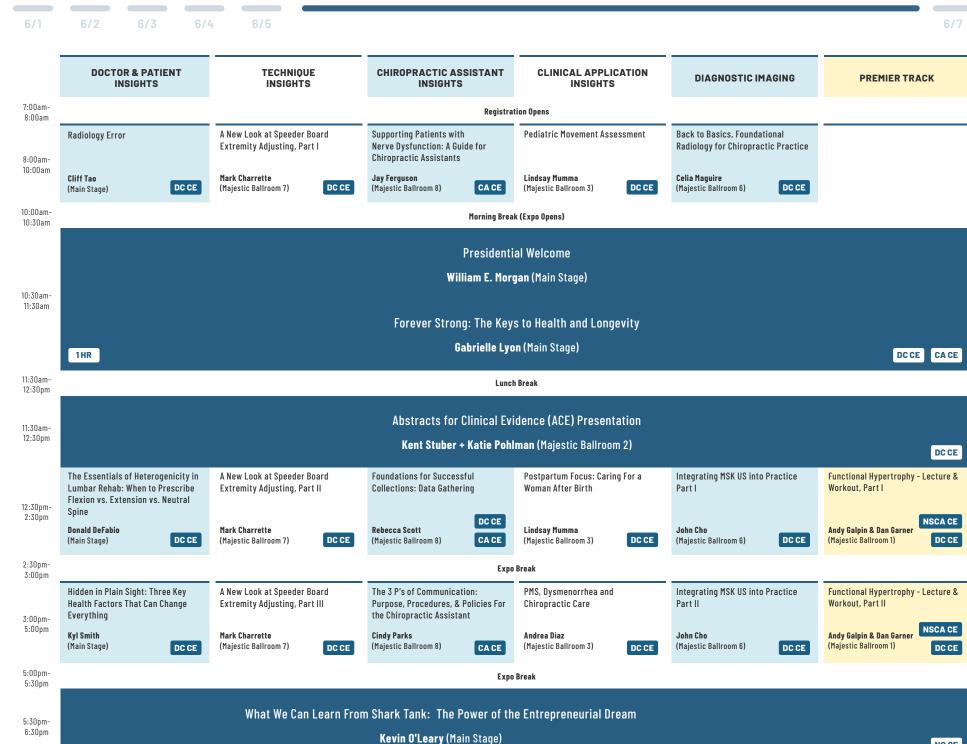

FRIDAY, JUNE 6TH



| 6/1 | 6/2 | 6/3 | 6/4 | 6/5 | 6/6 |
|-----|-----|-----|-----|-----|-----|



SATURDAY, JUNE 7TH

| 6/9 6/10 6/11 6/12 6/13 6/14 | SUNDAY, JUNE 8TH |     |  |  |  |
|------------------------------|------------------|-----|--|--|--|
|                              |                  | 6/9 |  |  |  |

|                     | DOCUMENTATION AND FLORIDA MANDATORY HOURS                                                                                                                 |
|---------------------|-----------------------------------------------------------------------------------------------------------------------------------------------------------|
| 7:00am-<br>8:00am   | Registration Opens/Breakfast Provided