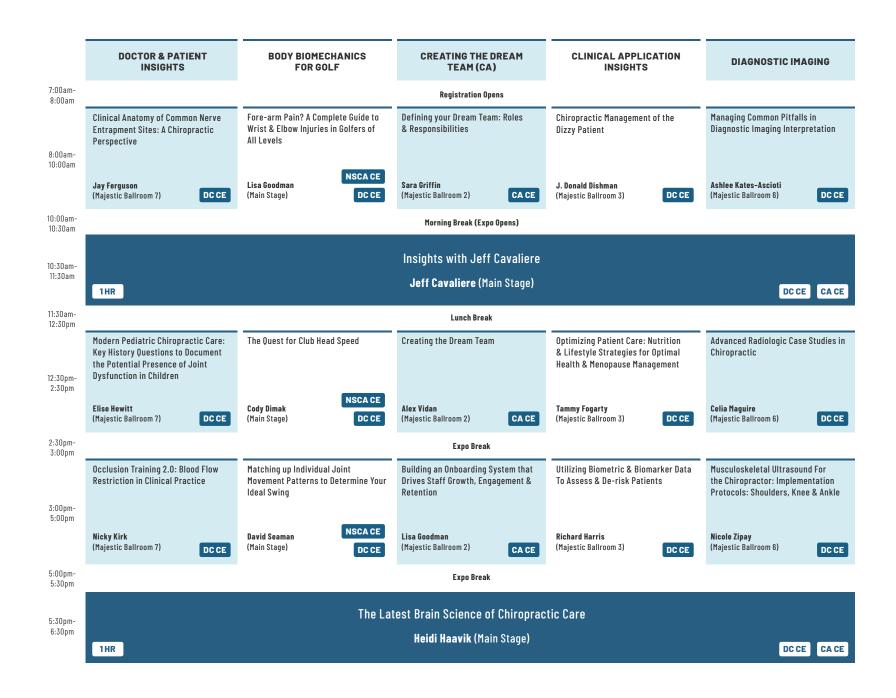

FRIDAY, JUNE 6TH



| 6/1 | 6/2 | 6/3 | 6/4 | 6/5 | 6/6 |
|-----|-----|-----|-----|-----|-----|



SATURDAY, JUNE 7TH

| 6/9 6/10 6/11 6/12 6/13 6/14 | SUNDAY, JUNE 8TH |     |  |  |  |
|------------------------------|------------------|-----|--|--|--|
|                              |                  | 6/9 |  |  |  |

|                     | DOCUMENTATION AND FLORIDA MANDATORY HOURS                                                                                                                 |
|---------------------|-----------------------------------------------------------------------------------------------------------------------------------------------------------|
| 7:00am-<br>8:00am   | Registration Opens/Breakfast Provided                                                                                                                     |
| 8:00am-<br>10:00am  | Medical Erro